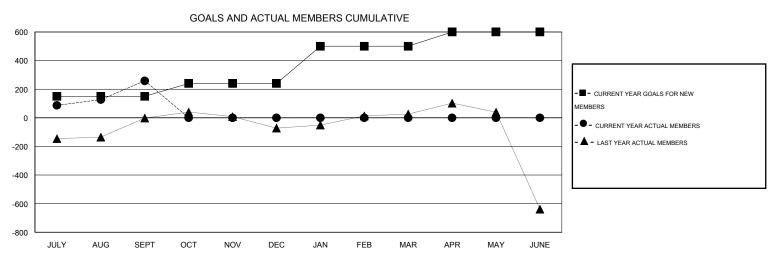

## LOCATION INDIA

GMT CA 6

| Clubs                 |                  |           |                  |                  | Members               |                    |                                     |                    |                  |  |
|-----------------------|------------------|-----------|------------------|------------------|-----------------------|--------------------|-------------------------------------|--------------------|------------------|--|
| RESULTS FOR 2014-2015 |                  |           |                  |                  | RESULTS FOR 2014-2015 |                    |                                     |                    |                  |  |
| QUARTER               | NEW CLUB<br>GOAL | NEW CLUBS | DROPPED<br>CLUBS | NET<br>GAIN/LOSS | QUARTER               | NEW MEMBER<br>GOAL | CHARTER AND<br>NEW MEMBERS<br>ADDED | DROPPED<br>MEMBERS | NET<br>GAIN/LOSS |  |
| JULY/AUG/SEPT         | 10               | 8         | 0                | 8                | JULY/AUG/SEPT         | 150                | 343                                 | 85                 | 258              |  |
| OCT/NOV/DEC           | 2                | 0         | 0                | 0                | OCT/NOV/DEC           | 90                 | 0                                   | 0                  | 0                |  |
| JAN/FEB/MAR           | 3                | 0         | 0                | 0                | JAN/FEB/MAR           | 260                | 0                                   | 0                  | 0                |  |
| APR/MAY/JUNE          | 0                | 0         | 0                | 0                | APR/MAY/JUNE          | 100                | 0                                   | 0                  | 0                |  |

## GOALS AND ACTUAL NEW CLUBS CUMULATIVE

| DROPPED CLUBS: 0  DROPPED MEMBERS |              | 62 CLUBS OF 118 ADDED 1 OR MORE<br>NEW MEMBERS | GENDER DISTRIBUTION           MALE         2,724 (73.13%)           FEMALE         1,001 (26.87%) |                     |
|-----------------------------------|--------------|------------------------------------------------|---------------------------------------------------------------------------------------------------|---------------------|
| DECEASED CLUB CANCELLED OTHER     | 2<br>0<br>83 | CLICK HERE FOR HEALTH ASSESSMENT DATA          | FAMILY UNIT MEMBERS HEAD OF HOUSEHOLD                                                             | 1,199<br>562<br>637 |
| TOTAL                             | 85           |                                                | NON-HEAD OF HOUSEHOLD                                                                             | 63                  |