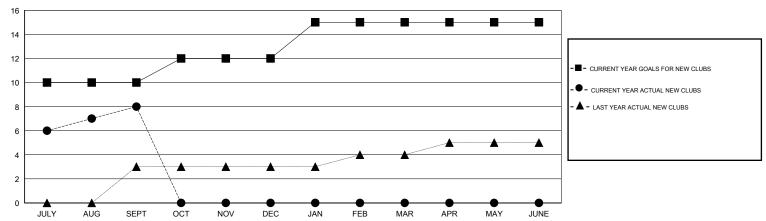

## LOCATION INDIA

GMT CA 6

| Clubs                 |                  |           |                  |                  | Members               |                    |                                     |                    |                  |  |
|-----------------------|------------------|-----------|------------------|------------------|-----------------------|--------------------|-------------------------------------|--------------------|------------------|--|
| RESULTS FOR 2014-2015 |                  |           |                  |                  | RESULTS FOR 2014-2015 |                    |                                     |                    |                  |  |
| QUARTER               | NEW CLUB<br>GOAL | NEW CLUBS | DROPPED<br>CLUBS | NET<br>GAIN/LOSS | QUARTER               | NEW MEMBER<br>GOAL | CHARTER AND<br>NEW MEMBERS<br>ADDED | DROPPED<br>MEMBERS | NET<br>GAIN/LOSS |  |
| JULY/AUG/SEPT         | 10               | 8         | 0                | 8                | JULY/AUG/SEPT         | 150                | 343                                 | 85                 | 258              |  |
| OCT/NOV/DEC           | 2                | 0         | 0                | 0                | OCT/NOV/DEC           | 90                 | 0                                   | 0                  | 0                |  |
| JAN/FEB/MAR           | 3                | 0         | 0                | 0                | JAN/FEB/MAR           | 260                | 0                                   | 0                  | 0                |  |
| APR/MAY/JUNE          | 0                | 0         | 0                | 0                | APR/MAY/JUNE          | 100                | 0                                   | 0                  | 0                |  |

## GOALS AND ACTUAL NEW CLUBS CUMULATIVE

| DROPPED CLUBS: 0  DROPPED MEMBERS |              | 62 CLUBS OF 118 ADDED 1 OR MORE<br>NEW MEMBERS | GENDER DISTRIBUTION           MALE         2,724 (73.13%)           FEMALE         1,001 (26.87%) |                     |
|-----------------------------------|--------------|------------------------------------------------|---------------------------------------------------------------------------------------------------|---------------------|
| DECEASED CLUB CANCELLED OTHER     | 2<br>0<br>83 | CLICK HERE FOR HEALTH ASSESSMENT DATA          | FAMILY UNIT MEMBERS HEAD OF HOUSEHOLD                                                             | 1,199<br>562<br>637 |
| TOTAL                             | 85           |                                                | NON-HEAD OF HOUSEHOLD                                                                             | 63                  |